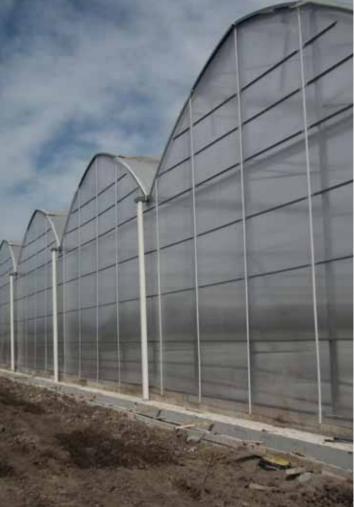

### **Greenhouse Cunstruction** and Special Structures

- PE Covered Greenhouses
- Glass Covered Greenhouses
- Heavy and light steel structures, Warehouses

All our Greenhouse Structures are designed and calculated according to EN13031-1 Greenhouse Norms and Steel Structure Standards considering the construction side's climate loads such as snow, hail, wind and crop and accessories.

All greenhouse steel materials are Hot Deep galvanized according to EN ISO 1461 and/or DX51D+Z 275

www.seratek.com