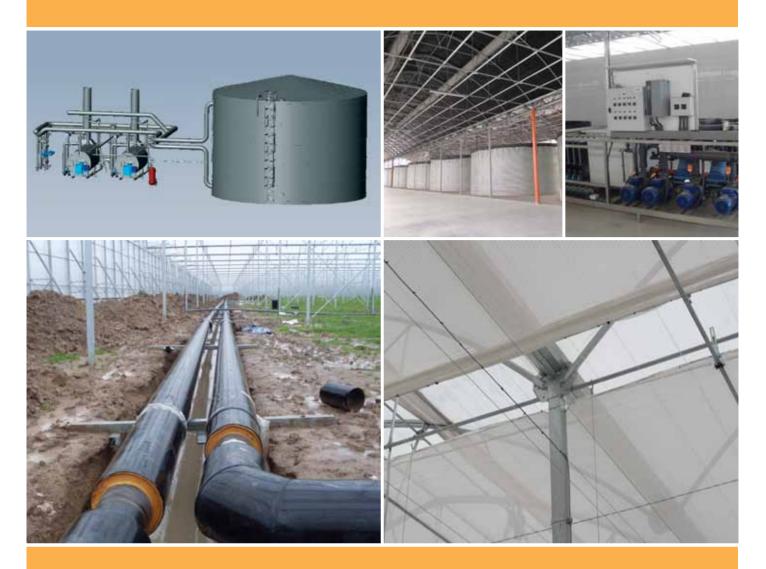

## Greenhouse Climate Control and irrigation Systems

- Greenhouse Heating Systems
- Thermal and Shade Screens
- Greenhouse Automation and Electricity
- Greenhouse Irrigation
- High Pressure Fog System

#### Growing Materials and Spare Parts

- Hanging gutter Systems
- Substrate ( Cocopeat, Rockwool..)
- Trolleys
- Crop Hooks
- Crop clipses
- PE Fixing Clipses
- Screen Cloths
- Insect Nets
- Ground Cover
- PE Covers
- Shading dust
- Polycarbonate
- Water Tanks
- Greenhouse and screen system spare parts