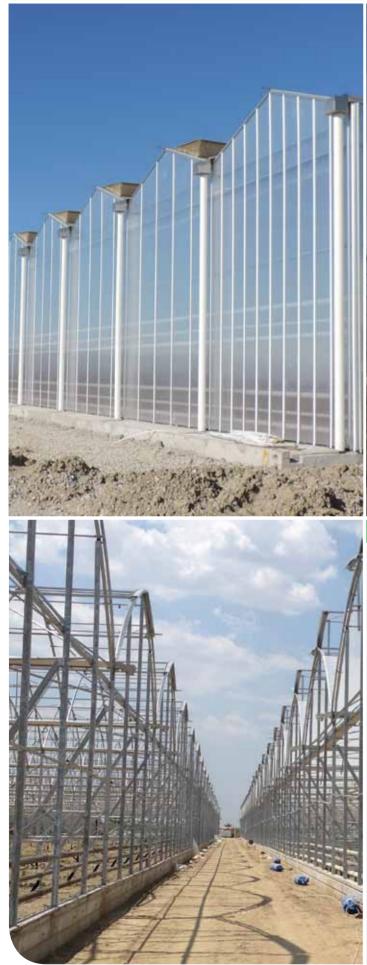

### **Greenhouse Cunstruction** and Special Structures

- PE Covered Greenhouses
- Glass Covered Greenhouses
- Heavy and light steel structures, Warehouses

All our Greenhouse Structures are designed and calculated according to EN13031-1 Greenhouse Norms and Steel Structure Standards considering the construction side's climate loads such as snow, hail, wind and crop and accessories.

All greenhouse steel materials are Hot Deep galvanized according to EN ISO 1461 and/or DX51D+Z 275

www.seratek.com